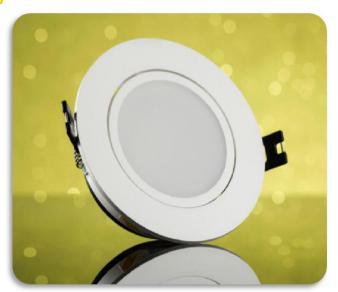

## T<sub>02</sub> series

## **Technical specifications**

LED downlight T02 seriesCCT: 3000K/4000K/6000K

• CRI: ≥85

• Input voltage: 85V~265V

• Main material: PC housing with AL heatsink

PF: 0.5

## ☐ CE RoHS IP20

| ITEM NO.    | POWER | LUMEN   | SIZE       | <b>CUT HOLE SIZE</b> |
|-------------|-------|---------|------------|----------------------|
| KJT0020475  | 3W    | 120LM/W | Ф90*Н35ММ  | 70-80MM              |
| KJT0020795  | 7W    | 120LM/W | Ф114*H40ММ | 95-105MM             |
| KJT00212120 | 12W   | 120LM/W | Ф143*Н45ММ | 120-135MM            |