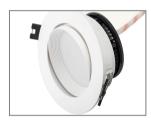

## **Technical specifications**

- LED downlight T03 series
- CCT: 3000K/4000K/6000K
- CRI: ≥85
- Input voltage: 85V~265V
- Main material: PC housing with AL heatsink

PF: 0.5

## CE RoHS IP20

| ITEM NO.    | POWER | LUMEN   | SIZE       | CUT HOLE SIZE |
|-------------|-------|---------|------------|---------------|
| KZT0030675  | 3W    | 120LM/W | Ф90*H45MM  | 70-80MM       |
| KZT0030995  | 7W    | 120LM/W | Ф114*H50MM | 95-105MM      |
| KZT00315120 | 12W   | 120LM/W | Ф143*H60MM | 120-135MM     |