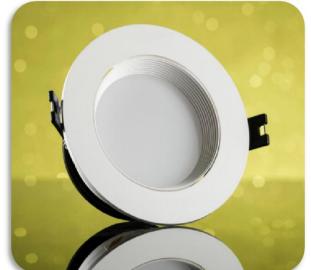

## T03 series

## **Technical specifications**

- LED downlight T03 series
- CCT: 3000K/4000K/6000K
- CRI: ≥85
- Input voltage: 85V~265V
- Main material: PC housing with AL heatsink

PF: 0.5